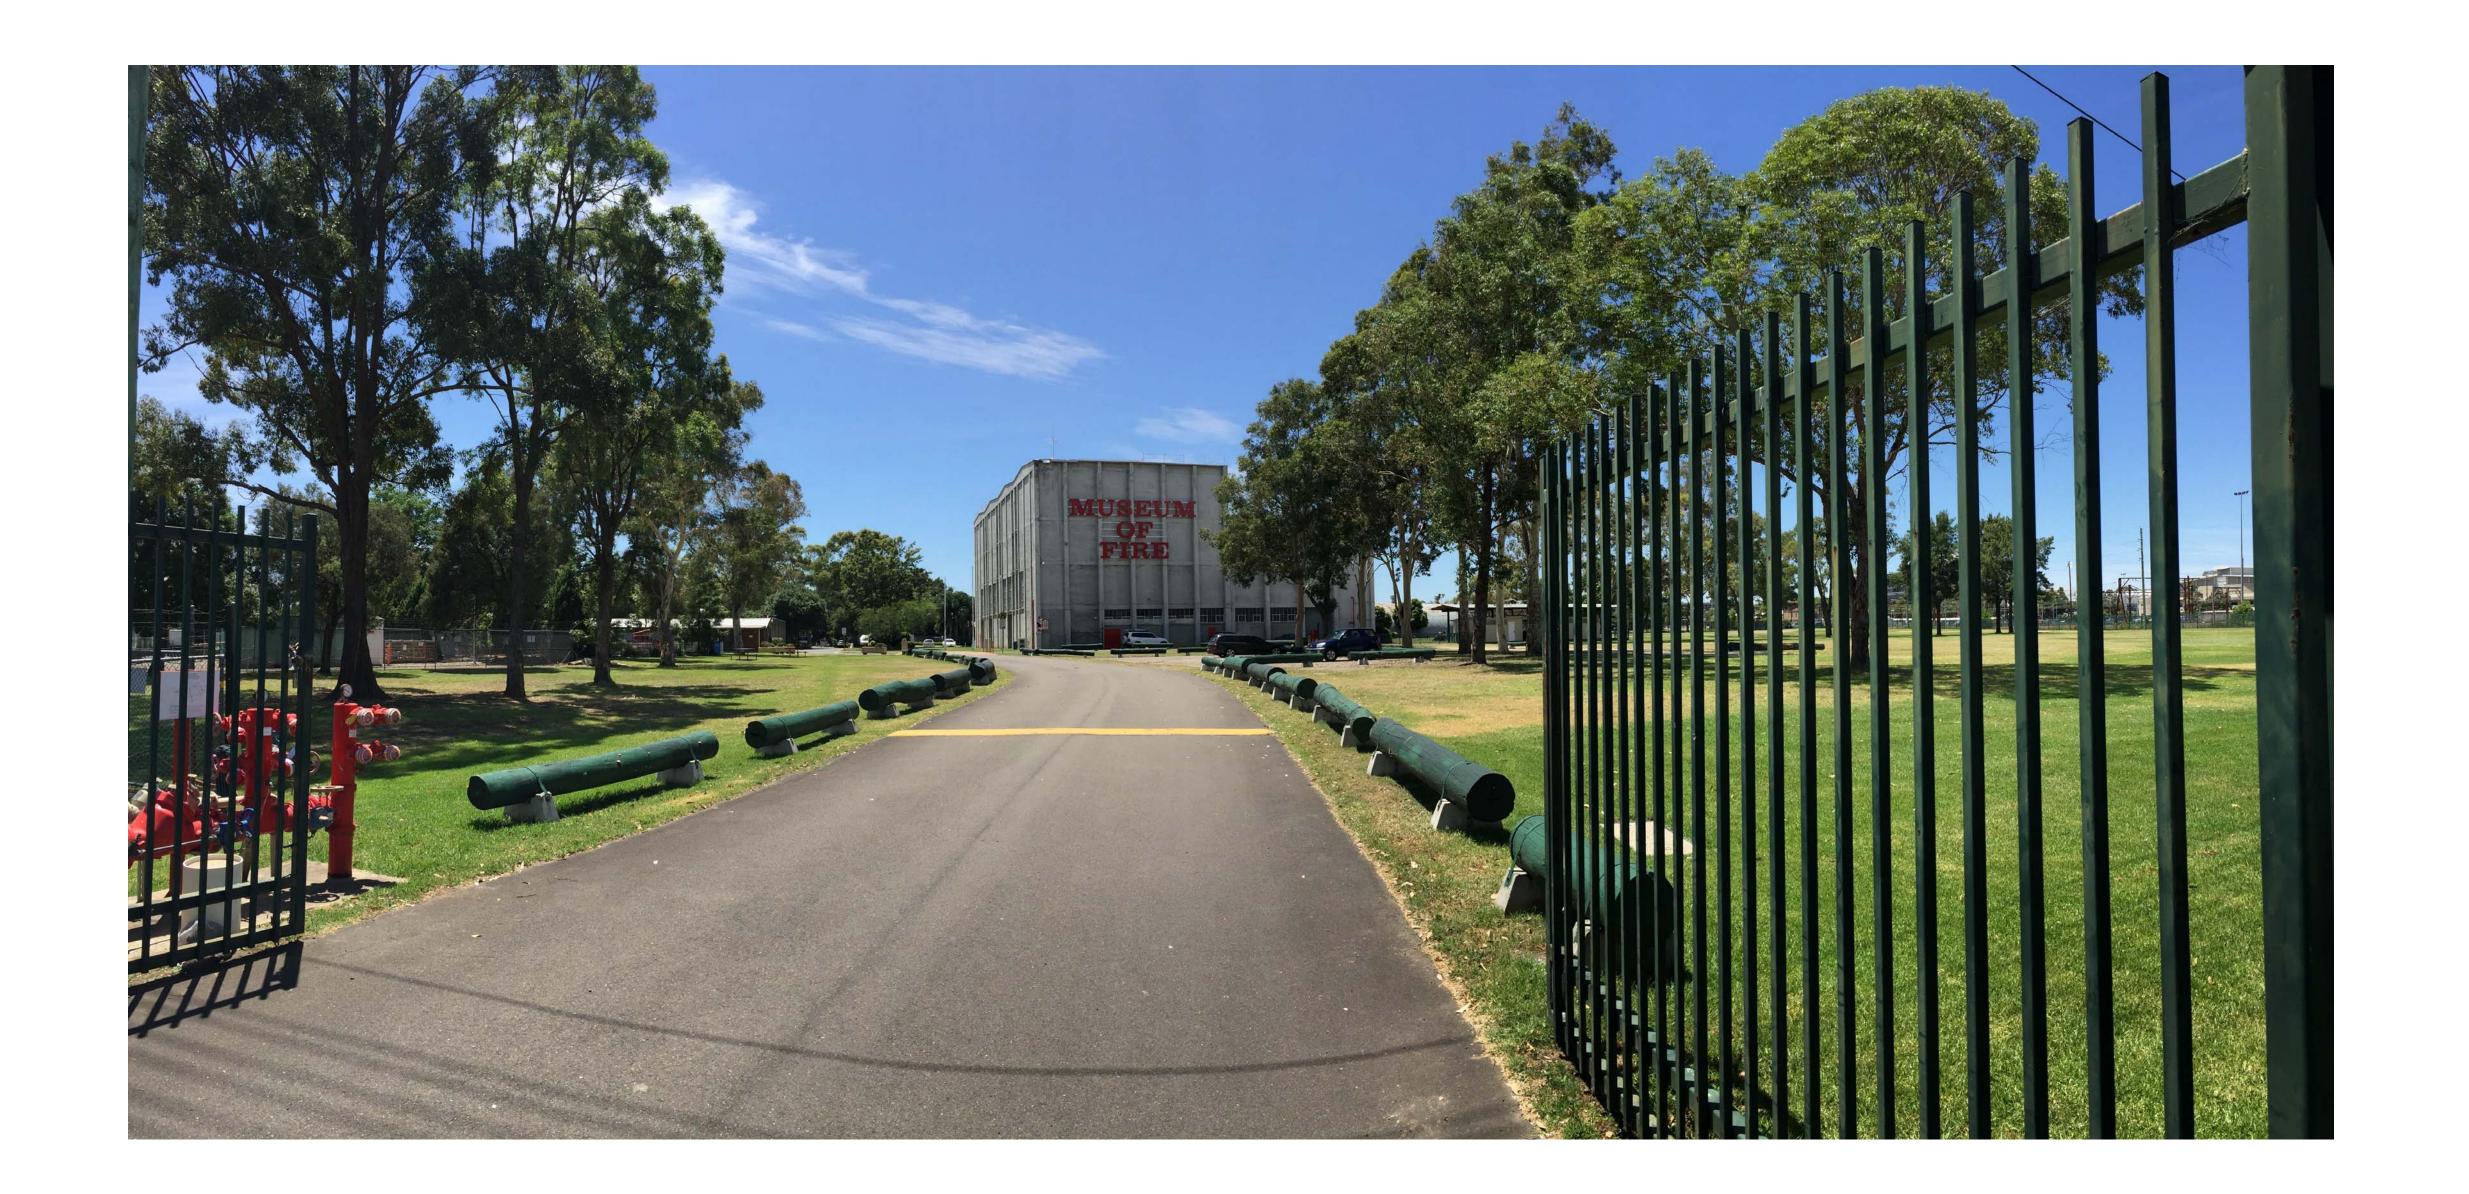

REVISIONS

<u>Issue Date Decription</u>

REVISIONS

Lot 3105, LORD SHEFFIELD CIRCUIT,

THORNTON

TRUE NORTH

DRAWING TITLE View 01

Drawing Number SCALE: @B1 DATE: 12/03/15 DA-701-B

NOTES

Dimensions - Contractors to check all dimensions on site prior to commencing construction.

Do not scale from this drawing. Use given dimensions.

Copyright c This document is copyright. All rights reserved.