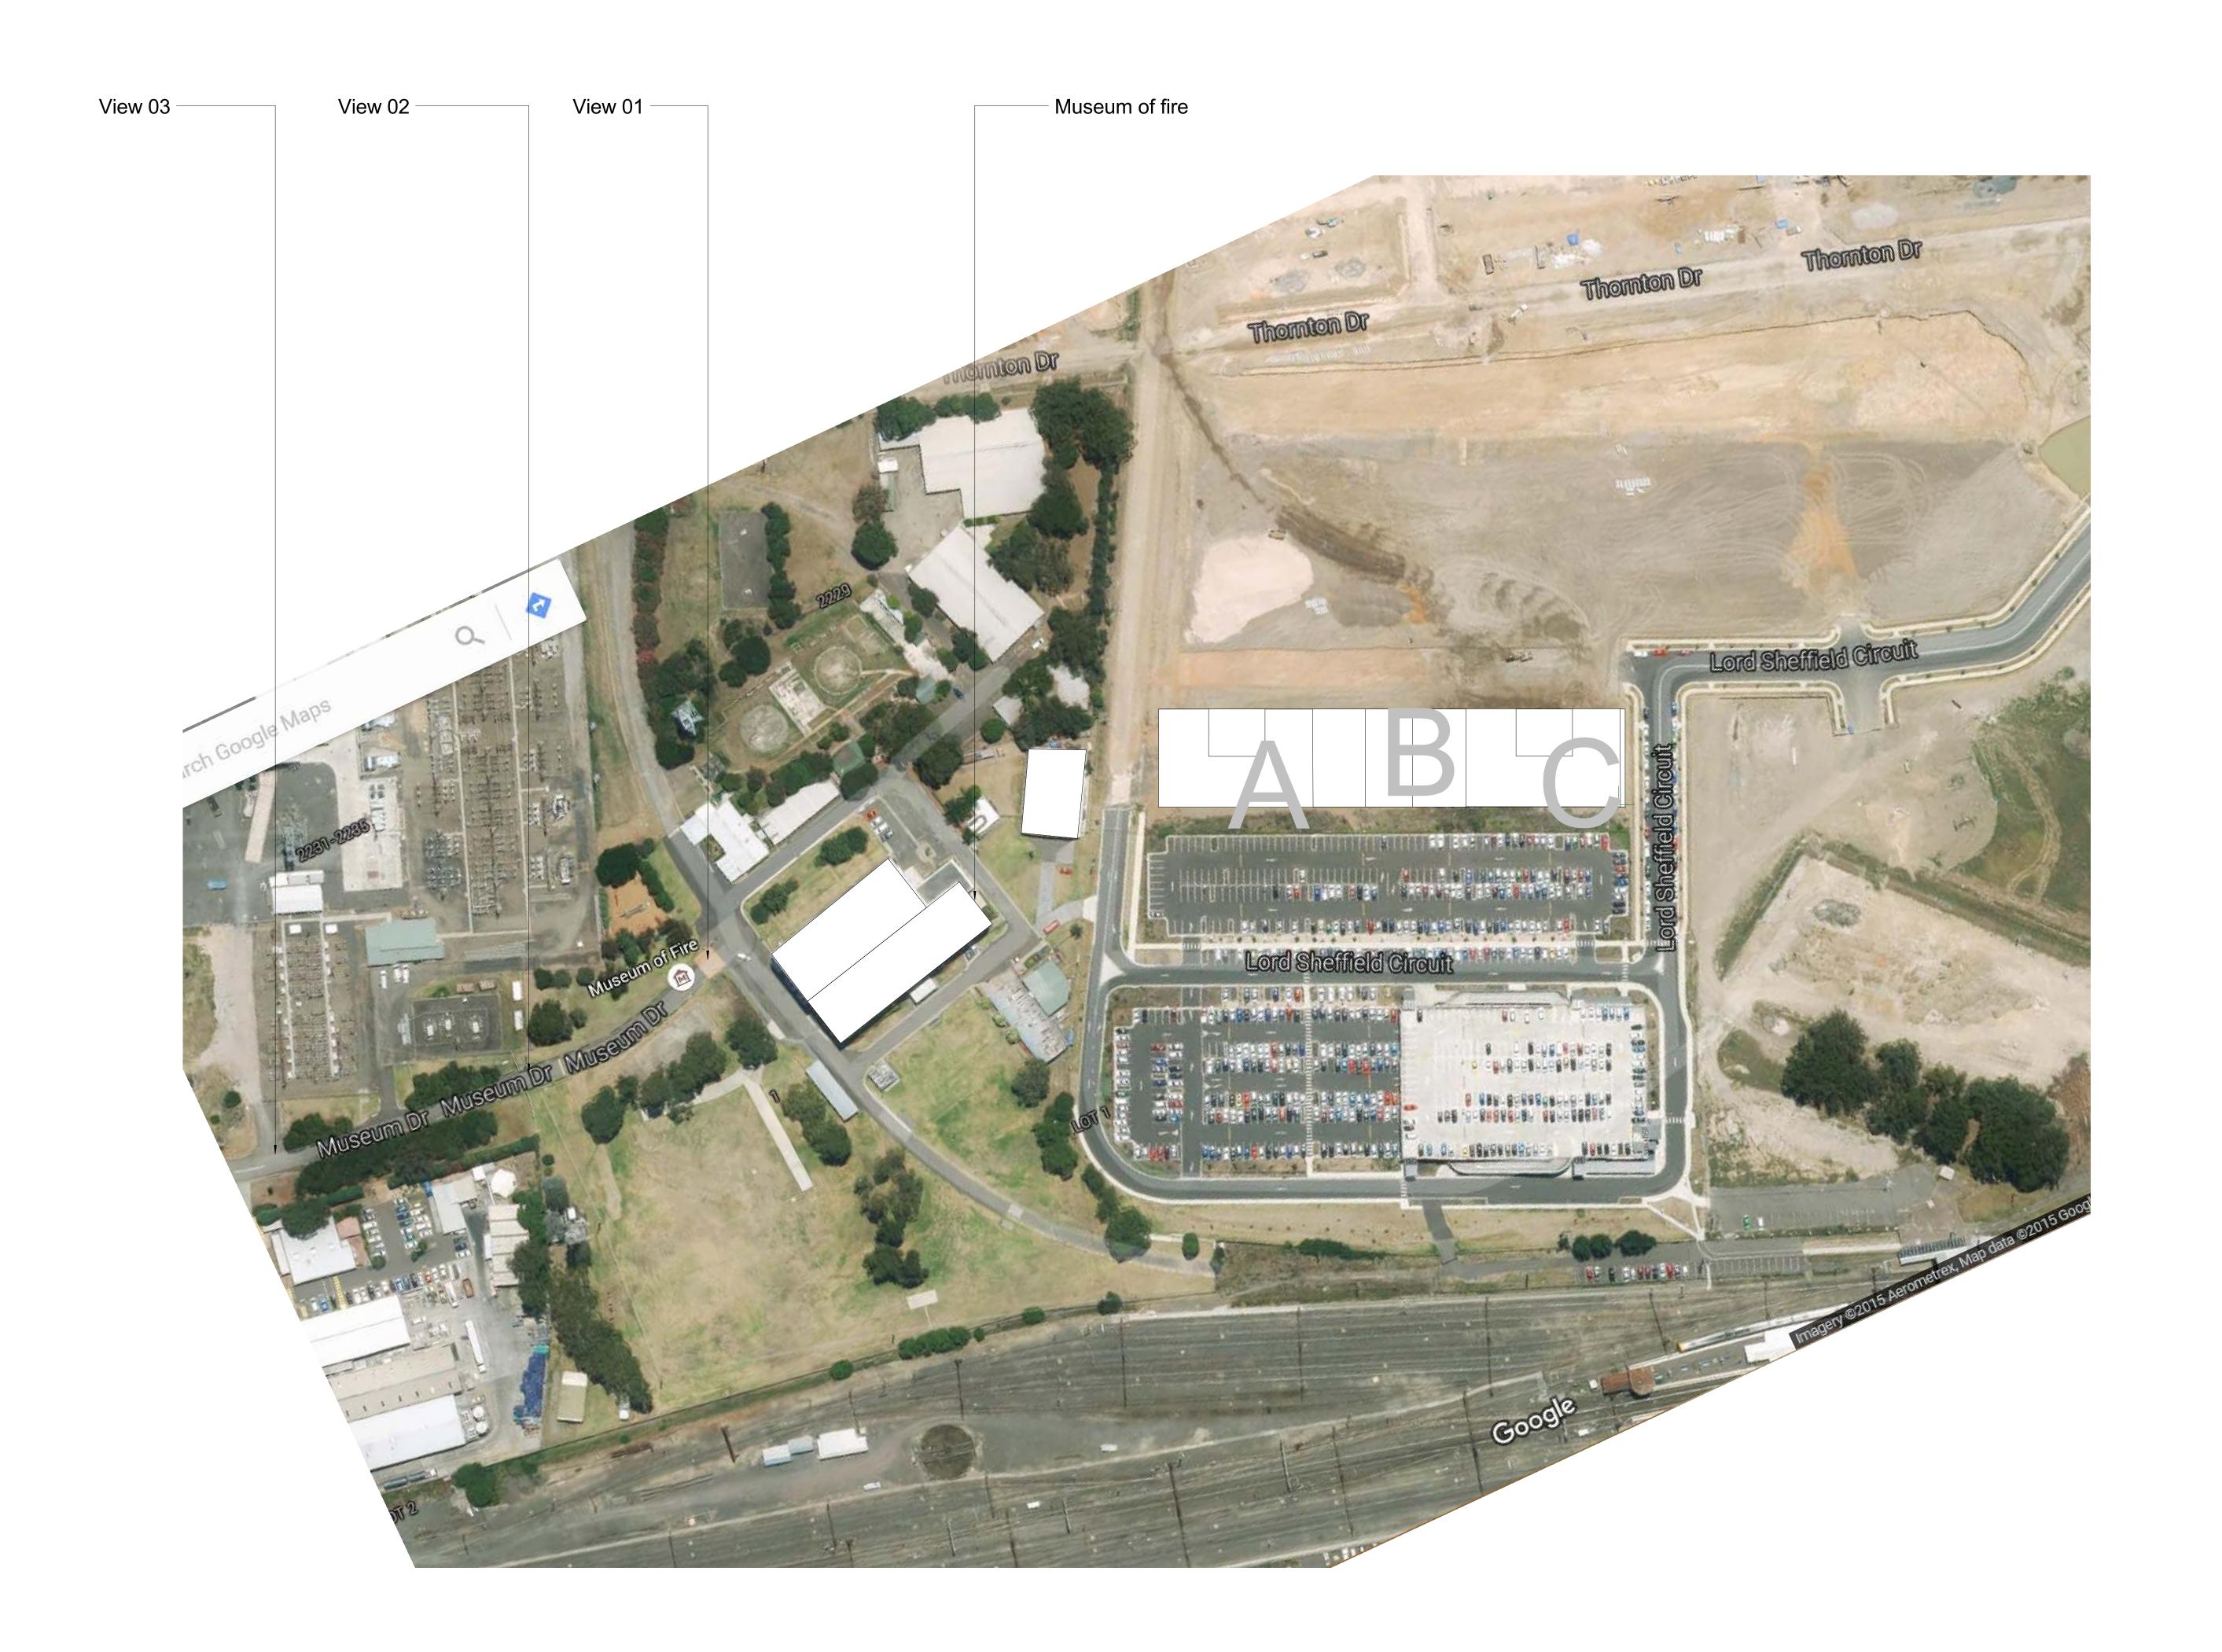

<u>Issue Date Decription</u>

REVISIONS

NOTES

THE SHEFFIELD, LORD SHEFFIELD CIRCUIT, THORNTON

TRUE NORTH

DRAWING TITLE Site plan

SCALE: 1:1000@B1 DATE: 12/03/15

DA-704-B

REVISIONS

<u>Issue Date Decription</u>

REVISIONS

Lot 3105, LORD SHEFFIELD CIRCUIT,

THORNTON

TRUE NORTH

DRAWING TITLE View 01

Drawing Number SCALE: @B1 DATE: 12/03/15 DA-701-B

REVISIONS

<u>Issue</u> <u>Date</u> <u>Decription</u>

B 04/12/2015 DA. Amendment

REVISIONS

<u>Issue</u>

<u>By</u>

Lot 3105, LORD SHEFFIELD CIRCUIT, THORNTON TRUE NORTH

DRAWING TITLE View 03

REVISIONS

<u>lssue Date Decription</u>

REVISIONS

Lot 3105, LORD SHEFFIELD CIRCUIT, THORNTON

TRUE NORTH

DRAWING TITLE View 03

SCALE: @B1 DATE: 12/03/15

Drawing Number DA-703-B